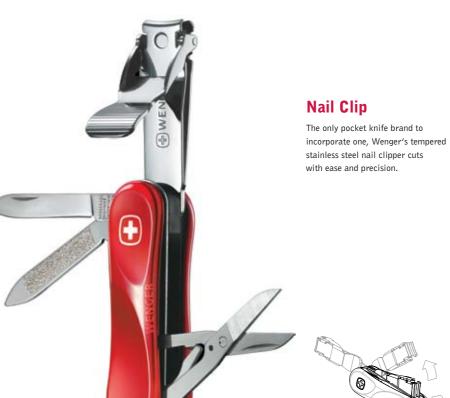

Evolution 81 16969 Translucent 7 functions

**Evolution 81** 16808 Translucent 7 functions

LOCK EVOLUTION 85MM

Brushed Stainless Steel Nail Clip . 16830 6 Functions (No Toothpick, No Tweezerss)

Nail Clip AT 16972 Translucent 8 functions

Nail Clip AT 16971 Translucent 8 functions

Nail Clip AT 16973 8 functions

### **Brushed Stainless** Steel Nail Clip AT 16838 6 Functions

(No Toothpick, No Tweezers)

Wenger Ambassador, Ueli Steck is a world record holder in speed climbing.

un

TOIN

.