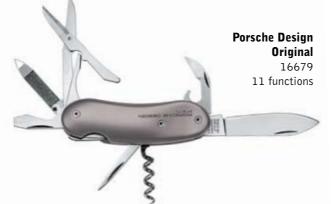

HORN Explores Learn sact

his 3-year Pangaea Expedition.

EXCL



EXCL

HORN IZOMM MIKE

17



### Alinghi Yachtsman

Wenger and Team Alinghi have again collaborated to create the next generation yachtsman's tool with rubberized handles and a built-in screwdriver bit adapter.

0 alınghı OFFICIAL SUPPLIER





EXCL

### Alinghi Yachtsman 16326 19 Functions







EXCL





50 mm screw bits: Phillips (PH3) / Flat (6x45mm) for 1/4" hex bit holder

**O**WENGER



## WENGER

Wenger Swiss Army knives were used at the grueling 2009 Wenger Patagonian Expedition Race.



### **RangerGrip**<sup>®</sup>

The handle increases safety, performance and efficiency by embedding special non-slip rubber right where you need it most.





Every RangerGrip comes in a hinged metal box



































Giant Knife 16999 85mm 141 functions



- Tools and functions P Toolbox with 14 numbered slots:
- 1 Pin-punch bit ø 1.2
- 2 Pin-punch bit ø 0.8
- 4 Reamer (for enlarging holes)
  7 Fine fork for spring bars tool
  8 Screwdriver blade ø 1.2
  9 Screwdriver blade ø 0.8

- 10 Round needle file
- **14** Phillips screwdriver bit Ø1.5 (3,5,6,11,12 and 13 reserve slots)
- ⇒ Ľ,

6.005.020.000

Screwdriver blade ø 1.0 / 1.5 / 2.0 Phillips screwdriver bit ø 2.0

| Heritage Knife<br>16995<br>4 functions