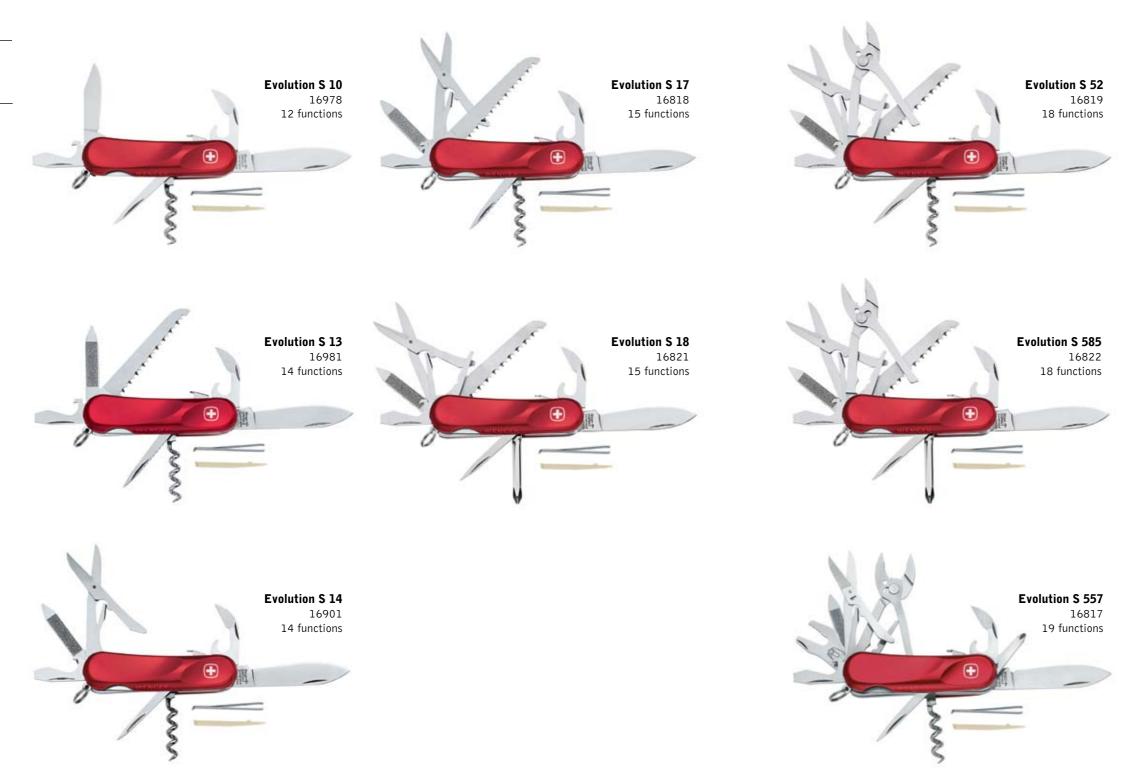

### TABLE OF CONTENTS

| Exclusive features    | 2  |
|-----------------------|----|
| Evolution             | 4  |
| Evolution – Lock      | 8  |
| Evolution – Nail Clip | 10 |
| EvoGrip               | 12 |
| Mike Horn             | 16 |
| Alinghi               | 18 |
| RangerGrip            | 20 |
| Ranger                | 23 |
| Ranger – Ranger Clip  | 27 |
| Elite                 | 28 |
| Traditional           | 30 |
| Tools / Functions     | 38 |