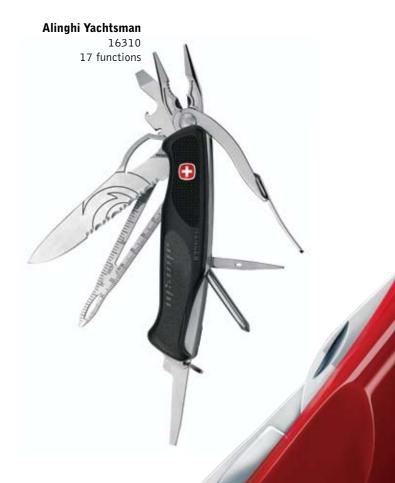

### Alinghi Yachtsman

Wenger and Team Alinghi have again collaborated to create the next generation yachtsman's tool with rubberized handles and a built-in screwdriver bit adapter.

0 alınghı OFFICIAL SUPPLIER

### Alinghi Yachtsman 16326 19 Functions

EXCL

50 mm screw bits: Phillips (PH3) / Flat (6x45mm) for 1/4" hex bit holder

**O**WENGER