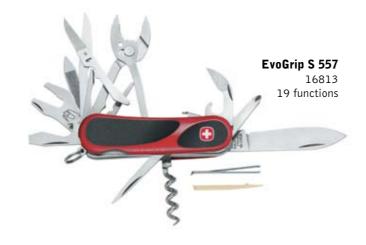

### **EvoGrip**<sup>™</sup>

The four major areas of contact are embedded with non-slip rubber increasing safety, performance and efficiency.

EVOGRIP