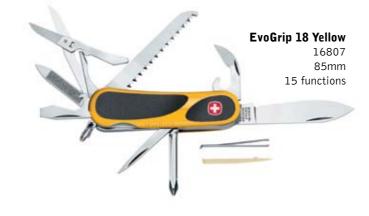

### **EvoGrip**<sup>™</sup>

The four major areas of contact are embedded with non-slip rubber increasing safety, performance and efficiency.

EVOGRIP