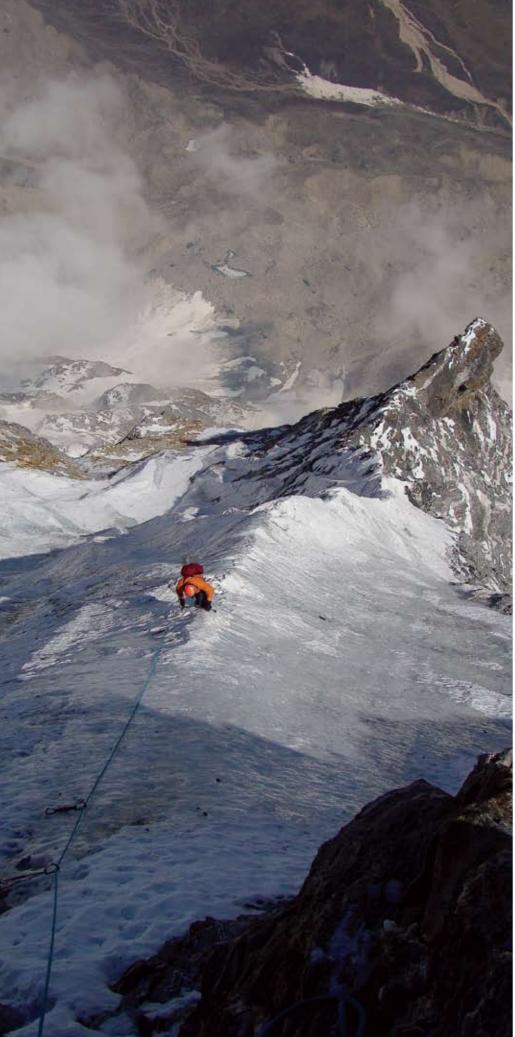

### **Brushed Stainless** Steel Nail Clip AT 16838 6 Functions

(No Toothpick, No Tweezers)

Wenger Ambassador, Ueli Steck is a world record holder in speed climbing.

un

TOIN

.