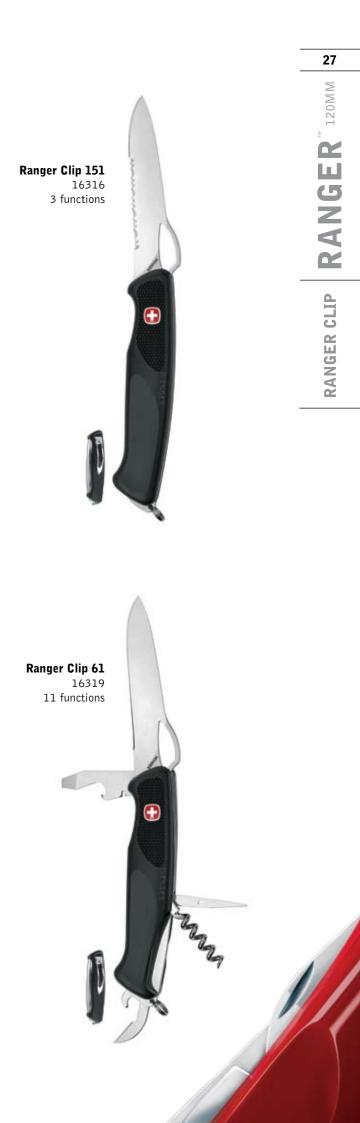

MIKE HORN Explores Learn sact

his 3-year Pangaea Expedition.

EXCL



EXCL

HORN IZOMM MIKE

17



### Alinghi Yachtsman

Wenger and Team Alinghi have again collaborated to create the next generation yachtsman's tool with rubberized handles and a built-in screwdriver bit adapter.

0 alınghı OFFICIAL SUPPLIER





EXCL

### Alinghi Yachtsman 16326 19 Functions







EXCL





50 mm screw bits: Phillips (PH3) / Flat (6x45mm) for 1/4" hex bit holder

**O**WENGER



## WENGER

Wenger Swiss Army knives were used at the grueling 2009 Wenger Patagonian Expedition Race.



### **RangerGrip**<sup>®</sup>

The handle increases safety, performance and efficiency by embedding special non-slip rubber right where you need it most.





Every RangerGrip comes in a hinged metal box



































Giant Knife 16999 85mm 141 functions



- Tools and functions P Toolbox with 14 numbered slots:
- 1 Pin-punch bit ø 1.2
- 2 Pin-punch bit ø 0.8
- 4 Reamer (for enlarging holes)
  7 Fine fork for spring bars tool
  8 Screwdriver blade ø 1.2
  9 Screwdriver blade ø 0.8

- 10 Round needle file
- **14** Phillips screwdriver bit Ø1.5 (3,5,6,11,12 and 13 reserve slots)
- ⇒ Ľ,

6.005.020.000

Screwdriver blade ø 1.0 / 1.5 / 2.0 Phillips screwdriver bit ø 2.0

| Heritage Knife<br>16995<br>4 functions