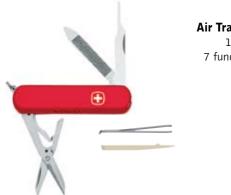

# 31 85M M

33

85M M

**TRADITIONAL** 

Patriot™

Air Traveler 16912 7 functions

Esquire™ 16182

Esquire™ 16105