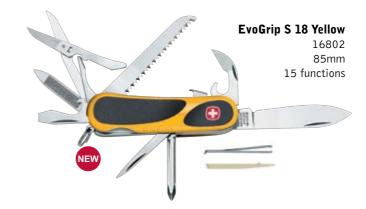

### **EvoGrip**<sup>™</sup>

The four major areas of contact are embedded with non-slip rubber increasing safety, performance and efficiency.

EVOGRIP