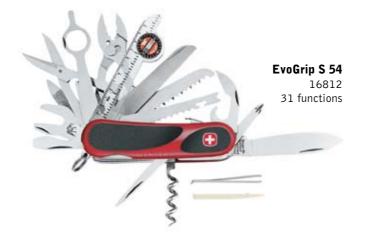

### **EvoGrip**<sup>™</sup>

The four major areas of contact are embedded with non-slip rubber increasing safety, performance and efficiency.

EVOGRIP