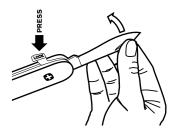

lacksquare

8 Ranger safety lock system

3

10 Screwdriver safety lock system

 $\bigcirc$ 

Evolution 81 16816 7 functions

Evolution 81 16815 7 functions

Evolution 81 16809 7 functions