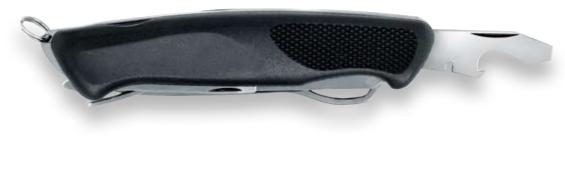

|       | Large blade                                                                                         |
|-------|-----------------------------------------------------------------------------------------------------|
| EXCL  | Large blade with<br>safety lock system (patented)                                                   |
|       | Special blade                                                                                       |
|       | Small blade                                                                                         |
|       | Junior round blade                                                                                  |
|       | Nail file<br>Nail cleaner<br>Screwdriver for<br>small cross head screws                             |
| EXCL  | Serrated-edge scissors<br>and lever<br>(exclusive patent)                                           |
| ANNYO | Corkscrew                                                                                           |
| 0     | Reamer                                                                                              |
|       | Toothpick                                                                                           |
|       | Tweezers                                                                                            |
| Ro-   | Can opener                                                                                          |
| EXCL  | Flat screwdriver<br>with safety lock system<br>Cap lifter<br>Wire bender                            |
| EXCL  | Combination tool:<br>Screwdriver with safety<br>lock system (exclusive)<br>Can opener<br>Cap lifter |
|       | Flat Phillips screwdriver                                                                           |
| EXCL  | Phillips screwdriver with safety<br>lock system (exclusive)                                         |
|       | Phillips screwdriver                                                                                |
|       | Wood Saw                                                                                            |
|       | Metal file<br>Metal cutting saw                                                                     |
|       | Magnifying glass<br>Precision screwdriver                                                           |

## **85mm**

| EXCL              | Slip-joint pliers (exclusive)<br>Wire crimper<br>Inside and outside wire cutters<br>Nut wrench                   |
|-------------------|------------------------------------------------------------------------------------------------------------------|
| EXCT              | Integrated swivelling compass<br>with sight line (exclusive)<br>Ruler cm + inch (exclusive)                      |
| EXCL              | All-purpose wrench<br>(exclusive)                                                                                |
| C Construction () | Fish scaler<br>Fish disgorger<br>Lineguide                                                                       |
| O                 | Key ring                                                                                                         |
| 60                | Blade for case opener                                                                                            |
|                   | Graduated tread depth gauge<br>(mm/inch) uses detachable<br>sliding bit holder                                   |
| O'L.              | Cigar cutter<br>(patented)                                                                                       |
| $\bigcirc \circ$  | Snap hook                                                                                                        |
|                   | Bit holder                                                                                                       |
|                   | Semi-round-nose pliers<br>Wire-cutter<br>Nut wrench                                                              |
|                   | Integrated holder:<br>Phillips screwdriver bit 0, 1, 2<br>Flat screwdriver bit<br>0.5x3.5, 0.6x4.0, 1.0x6.5      |
|                   | GOLFER                                                                                                           |
| <b>O</b>          | Green repair tool                                                                                                |
| $\sum$            | Shoe spike wrench                                                                                                |
|                   | Club face cleaner                                                                                                |
|                   | BIKER                                                                                                            |
|                   | 10mm detachable<br>hexagonal wrench<br>Screwdriver<br>Spoke key<br>(3.3mm and 3.5mm openings)<br>Extension lever |
|                   | Chain rivet setter<br>Detachable (5mm) curved<br>hexagonal male key                                              |
|                   |                                                                                                                  |