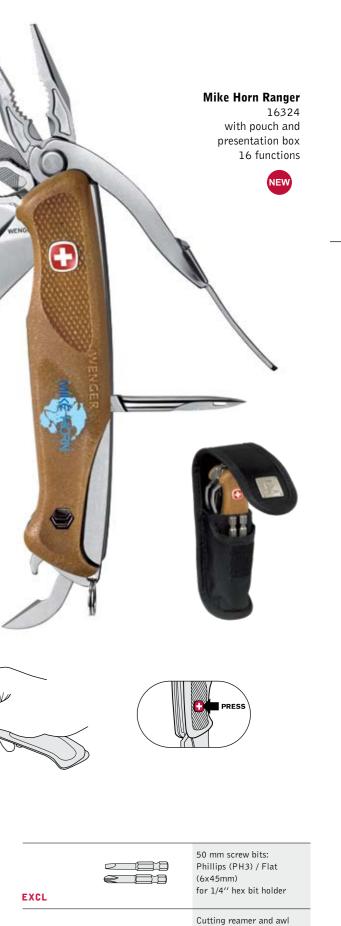

### Alinghi Yachtsman

Wenger and Team Alinghi have again collaborated to create the next generation yachtsman's tool with rubberized handles and a built-in screwdriver bit adapter.

0 alınghı OFFICIAL SUPPLIER

## WENGER

Wenger Swiss Army knives were used at the grueling 2009 Wenger Patagonian Expedition Race.