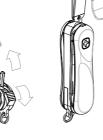

lacksquare

8 Ranger safety lock system

3

10 Screwdriver safety lock system

 $\bigcirc$ 

Evolution 81 16816 7 functions

Evolution 81 16815 7 functions

Evolution 81 16809 7 functions

Evolution 81 16969 Translucent 7 functions

**Evolution 81** 16808 Translucent 7 functions

LOCK EVOLUTION 85MM

Brushed Stainless Steel Nail Clip . 16830 6 Functions (No Toothpick, No Tweezerss)

Nail Clip AT 16972 Translucent 8 functions