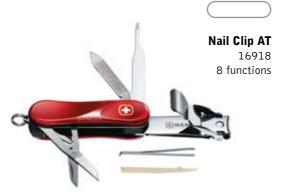

Evolution 81 16969 Translucent 7 functions

**Evolution 81** 16808 Translucent 7 functions

LOCK EVOLUTION 85MM

Brushed Stainless Steel Nail Clip . 16830 6 Functions (No Toothpick, No Tweezerss)

Nail Clip AT 16972 Translucent 8 functions

Nail Clip AT 16971 Translucent 8 functions

Nail Clip AT 16973 8 functions