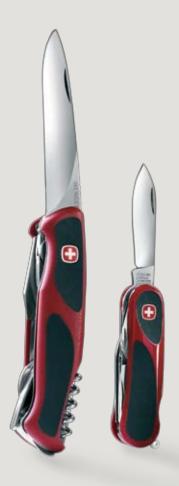

### **RangerGrip**<sup>®</sup>

The handle increases safety, performance and efficiency by embedding special non-slip rubber right where you need it most.

Every RangerGrip comes in a hinged metal box

Giant Knife 16999 85mm 141 functions