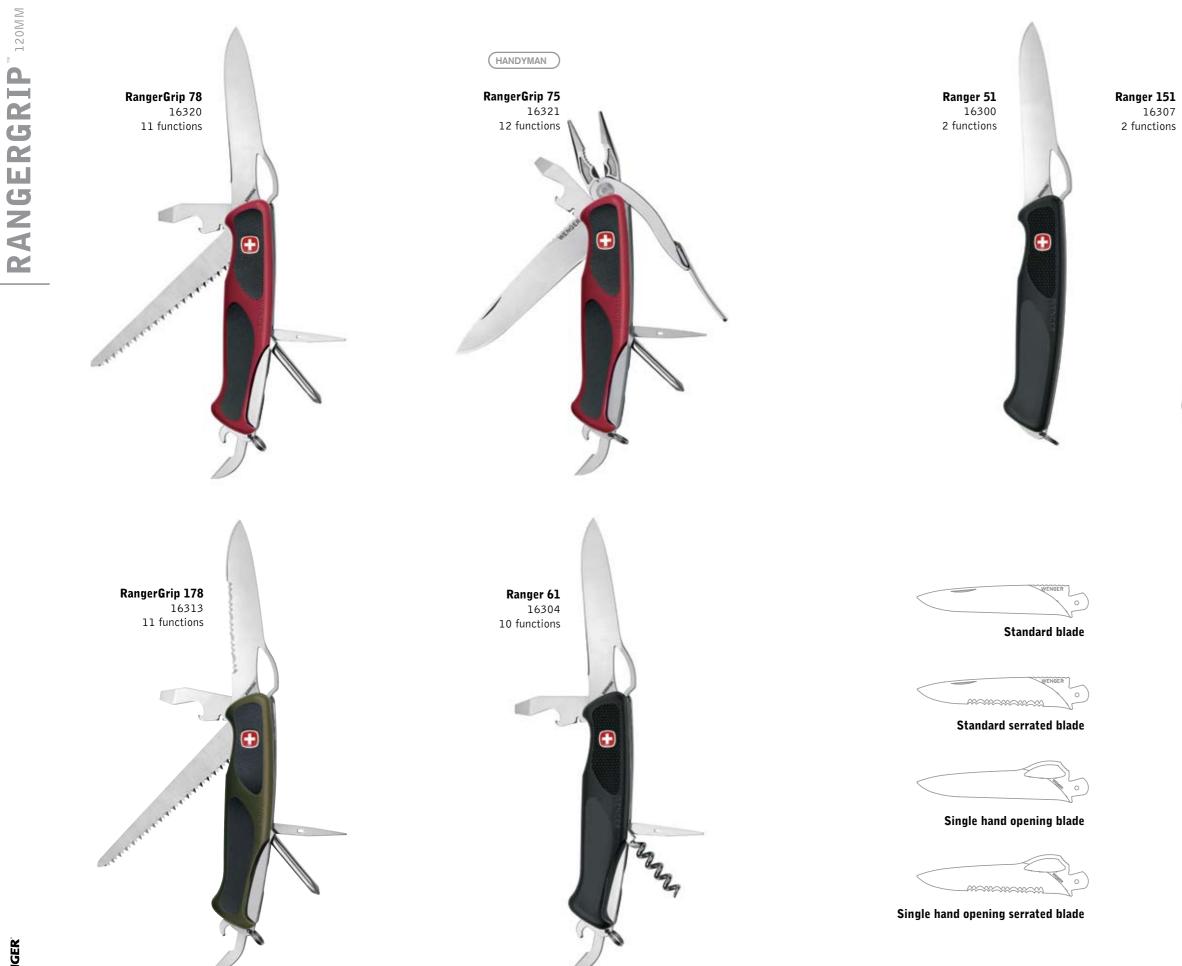

### **RangerGrip**<sup>®</sup>

The handle increases safety, performance and efficiency by embedding special non-slip rubber right where you need it most.

Every RangerGrip comes in a hinged metal box

Giant Knife 16999 85mm 141 functions