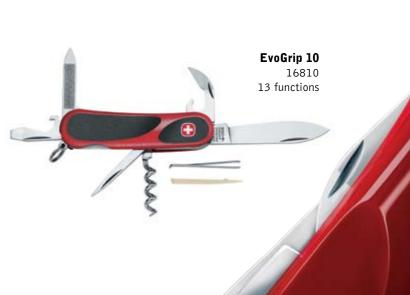

### **EvoGrip**<sup>™</sup>

The four major areas of contact are embedded with non-slip rubber increasing safety, performance and efficiency.

EVOGRIP