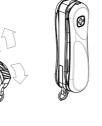

lacksquare

8 Ranger safety lock system

3

10 Screwdriver safety lock system

 $\bigcirc$ 

Evolution 81 16816 7 functions

Evolution 81 16815 7 functions

Evolution 81 16809 7 functions

Evolution 81 16969 Translucent 7 functions

**Evolution 81** 16808 Translucent 7 functions

LOCK EVOLUTION 85MM

Brushed Stainless Steel Nail Clip . 16830 6 Functions (No Toothpick, No Tweezerss)

Nail Clip AT 16972 Translucent 8 functions