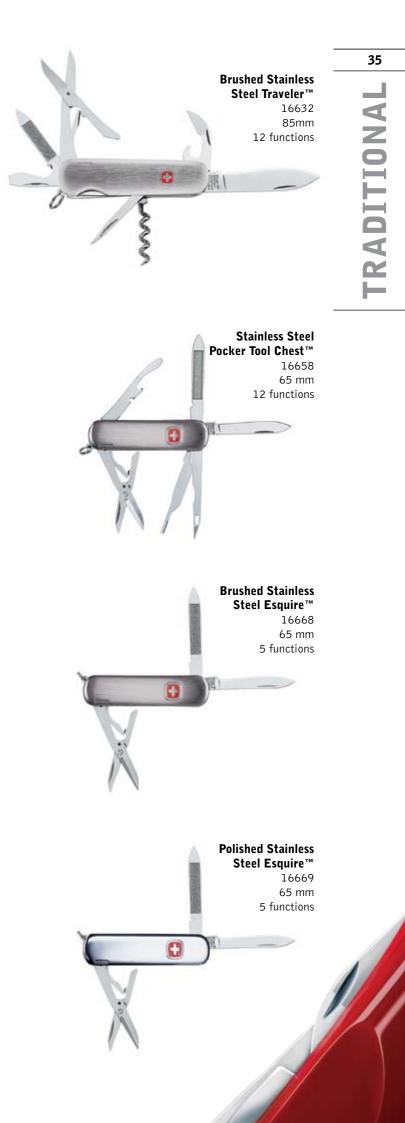

### TABLE OF CONTENTS

| Exclusive features    | 2  |
|-----------------------|----|
| Evolution             | 4  |
| Evolution – Lock      | 8  |
| Evolution – Nail Clip | 10 |
| EvoGrip               | 12 |
| Mike Horn             | 16 |
| Alinghi               | 18 |
| RangerGrip            | 20 |
| Ranger                | 23 |
| Ranger – Ranger Clip  | 27 |
| Elite                 | 28 |
| Traditional           | 30 |
| Tools / Functions     | 38 |