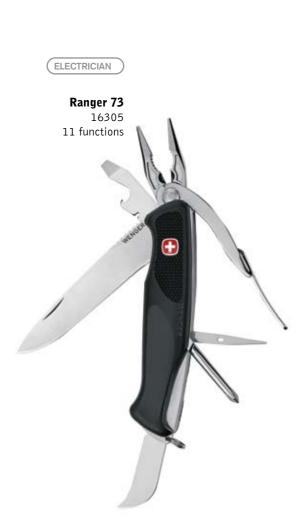

Single hand opening blade with safety lock system (patented)

Single hand opening serrated blade with safety lock system (patented)

EXCL

| EXCL                                   | Flat screwdriver with<br>safety lock system (exclusive)<br>Cap lifter<br>Wire bender |
|----------------------------------------|--------------------------------------------------------------------------------------|
| (Jos)                                  | Can opener                                                                           |
| EXCL                                   | Heavy-duty scissors<br>with double-jointed lever<br>(patented)                       |
|                                        | $\sim$                                                                               |
|                                        |                                                                                      |
| ~~~ 0                                  | Reamer<br>Awl with sewing eye                                                        |
| ANNA                                   | Corkscrew                                                                            |
|                                        | Phillips screwdriver                                                                 |
| 0                                      | Key ring                                                                             |
|                                        | Clip                                                                                 |
|                                        | Electrical wire insulation cutter                                                    |
|                                        | Metal file<br>Metal cutting saw                                                      |
| (~~~~~~~~~~~~~~~~~~~~~~~~~~~~~~~~~~~~~ | Wood saw                                                                             |
| T                                      | Needle nose pliers<br>Wire-cutter<br>Nut wrench                                      |
|                                        |                                                                                      |
| · · · ·                                | Gutting tool: blade with<br>hollowed cutting edge<br>and blunt point                 |
|                                        | MIKE HORN                                                                            |
| 2 61                                   | 50 mm screw bits:<br>Phillips (PH3) / Flat (6x45mm)<br>for 1/4" hex bit holder       |
| EXCL                                   |                                                                                      |
| EXCL                                   | Single hand opening serrated<br>blade with safety lock system<br>(patented)          |
|                                        | Cutting means and and                                                                |
| EXCL                                   | Cutting reamer and awl                                                               |
| EXCL                                   | ALINGHI                                                                              |
| EXCL                                   |                                                                                      |