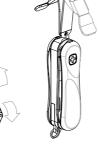

lacksquare

8 Ranger safety lock system

3

10 Screwdriver safety lock system

 $\bigcirc$ 

Evolution 81 16816 7 functions

Evolution 81 16815 7 functions

Evolution 81 16809 7 functions

Evolution 81 16969 Translucent 7 functions

**Evolution 81** 16808 Translucent 7 functions

LOCK EVOLUTION 85MM

Brushed Stainless Steel Nail Clip . 16830 6 Functions (No Toothpick, No Tweezerss)

Nail Clip AT 16972 Translucent 8 functions