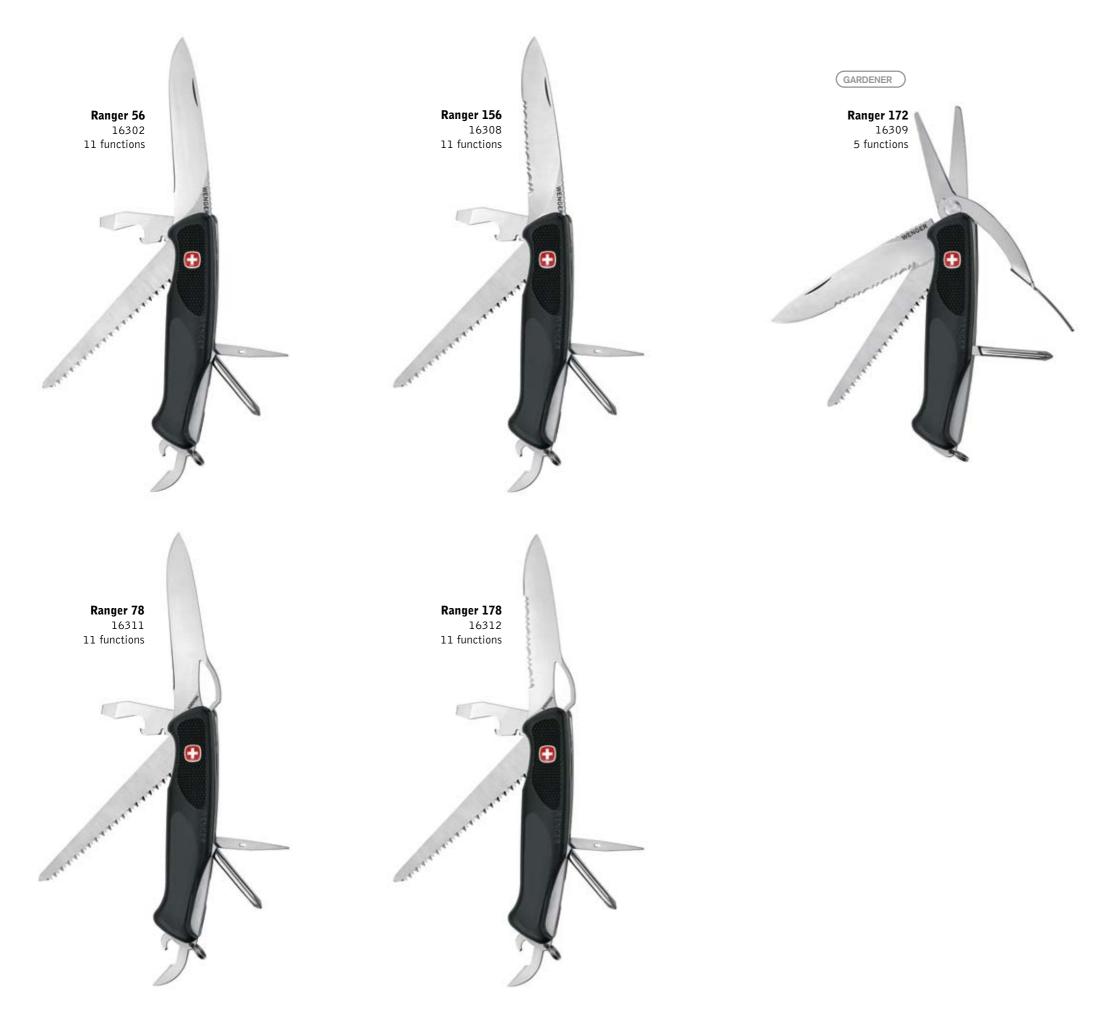

Single hand opening blade with safety lock system (patented)

Single hand opening serrated blade with safety lock system (patented)

EXCL

| EXCL                                   | Flat screwdriver with<br>safety lock system (exclusive)<br>Cap lifter<br>Wire bender |
|----------------------------------------|--------------------------------------------------------------------------------------|
| (Jos)                                  | Can opener                                                                           |
| EXCL                                   | Heavy-duty scissors<br>with double-jointed lever<br>(patented)                       |
|                                        | $\sim$                                                                               |
|                                        |                                                                                      |
| ~~~ 0                                  | Reamer<br>Awl with sewing eye                                                        |
| ANNA                                   | Corkscrew                                                                            |
|                                        | Phillips screwdriver                                                                 |
| 0                                      | Key ring                                                                             |
|                                        | Clip                                                                                 |
|                                        | Electrical wire insulation cutter                                                    |
|                                        | Metal file<br>Metal cutting saw                                                      |
| (~~~~~~~~~~~~~~~~~~~~~~~~~~~~~~~~~~~~~ | Wood saw                                                                             |
| T                                      | Needle nose pliers<br>Wire-cutter<br>Nut wrench                                      |
|                                        |                                                                                      |
| · · · ·                                | Gutting tool: blade with<br>hollowed cutting edge<br>and blunt point                 |
|                                        | MIKE HORN                                                                            |
| 2 61                                   | 50 mm screw bits:<br>Phillips (PH3) / Flat (6x45mm)<br>for 1/4" hex bit holder       |
| EXCL                                   |                                                                                      |
| EXCL                                   | Single hand opening serrated<br>blade with safety lock system<br>(patented)          |
|                                        | Cutting means and and                                                                |
| EXCL                                   | Cutting reamer and awl                                                               |
| EXCL                                   | ALINGHI                                                                              |
| EXCL                                   |                                                                                      |