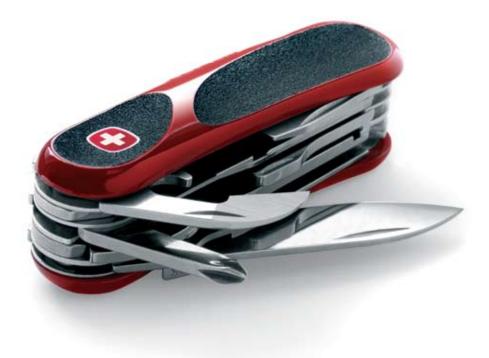

### **RangerGrip**<sup>®</sup>

The handle increases safety, performance and efficiency by embedding special non-slip rubber right where you need it most.

Every RangerGrip comes in a hinged metal box

Giant Knife 16999 85mm 141 functions