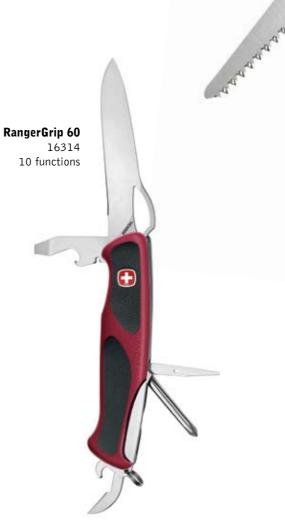

### **RangerGrip**<sup>®</sup>

The handle increases safety, performance and efficiency by embedding special non-slip rubber right where you need it most.

Every RangerGrip comes in a hinged metal box

Giant Knife 16999 85mm 141 functions