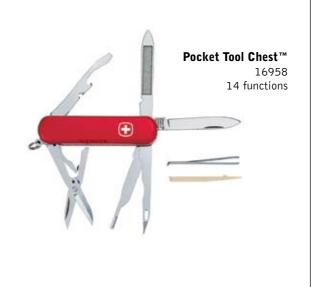

|       |
| $ \begin{array}{c} 1/2 \\ \hline \\ 7 \\ \hline \\ 10 \\ 14 \\ \hline \\ 14 \\ 14 \\ \hline \\ 14 \\ \hline \\ 14 \\ 14 \\ \hline \\ 14 \\ 14 \\ 14 \\ 14 \\ 14 \\ 14 \\ 14 \\ 14$ |       |

29





# 31 85M M





33

85M M

**TRADITIONAL** 







Patriot™















Air Traveler 16912 7 functions



Esquire™ 16182

Esquire™ 16105

Esquire™ 16183





Esquire™ 16122 Translucent

Esquire™ . 16121 Translucent

Esquire™ 16124 Translucent

Esquire™ 16125 Translucent

Esquire™ 16123 Translucent

### **65**mm

| NAIL CLIP                                                               |
|-------------------------------------------------------------------------|
| Nail clipper<br>(exclusive)                                             |
|                                                                         |
| EXECUTIVE                                                               |
| Small blade                                                             |
| Nail file<br>Nail cleaner<br>Screwdriver for small<br>cross head screws |
| Serrated-e