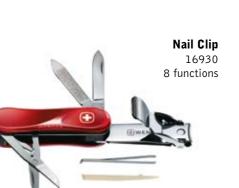

Evolution 81 16969 Translucent 7 functions

**Evolution 81** 16808 Translucent 7 functions

LOCK EVOLUTION 85MM

Brushed Stainless Steel Nail Clip . 16830 6 Functions (No Toothpick, No Tweezerss)

Nail Clip AT 16972 Translucent 8 functions