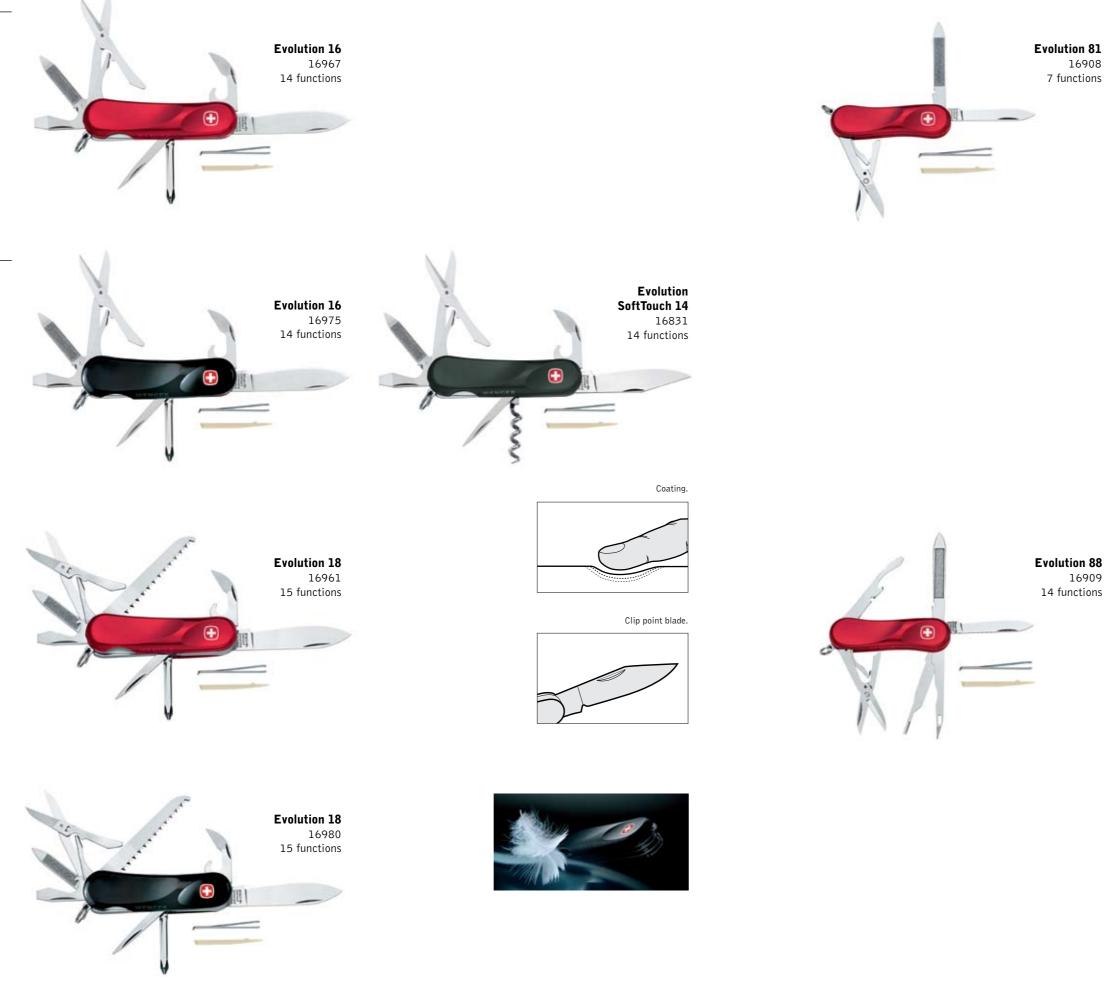

### TABLE OF CONTENTS

| Exclusive features    | 2  |
|-----------------------|----|
| Evolution             | 4  |
| Evolution – Lock      | 8  |
| Evolution – Nail Clip | 10 |
| EvoGrip               | 12 |
| Mike Horn             | 16 |
| Alinghi               | 18 |
| RangerGrip            | 20 |
| Ranger                | 23 |
| Ranger – Ranger Clip  | 27 |
| Elite                 | 28 |
| Traditional           | 30 |
| Tools / Functions     | 38 |