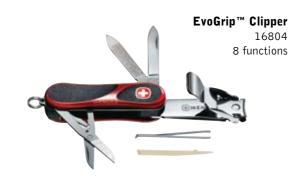

### **EvoGrip**<sup>™</sup>

The four major areas of contact are embedded with non-slip rubber increasing safety, performance and efficiency.

EVOGRIP