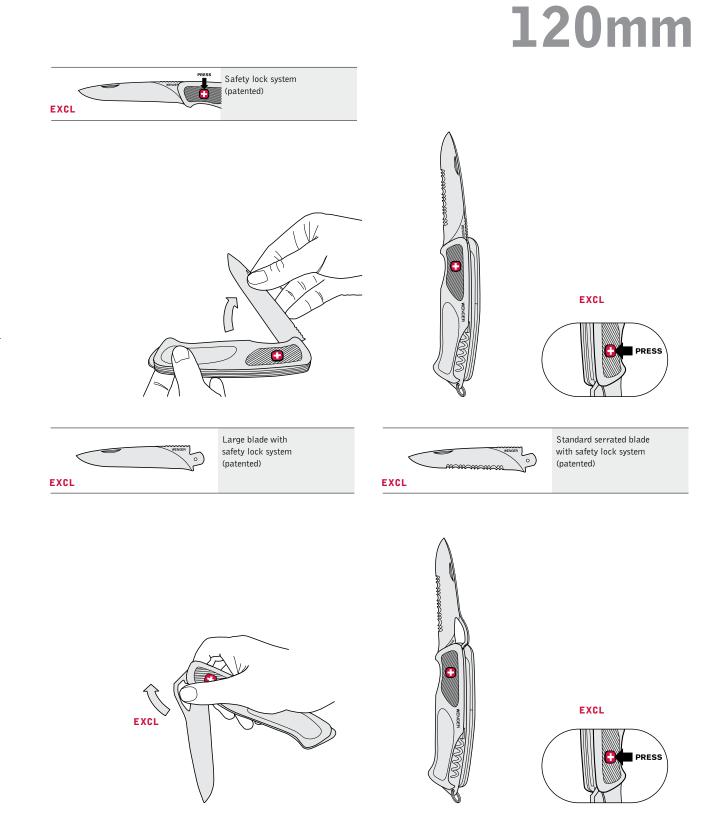

### Mike Horn Ranger

| EXCL | Single hand opening blade |
|------|---------------------------|
|      | Single hand opening       |

0)

MIKE HORN Explores Learn sact

his 3-year Pangaea Expedition.

EXCL

EXCL

HORN IZOMM MIKE

Single hand opening blade with safety lock system (patented)

Single hand opening serrated blade with safety lock system (patented)

EXCL

| EXCL                                   | Flat screwdriver with<br>safety lock system (exclusive)<br>Cap lifter<br>Wire bender |
|----------------------------------------|--------------------------------------------------------------------------------------|
| (Jos)                                  | Can opener                                                                           |
| EXCL                                   | Heavy-duty scissors<br>with double-jointed lever<br>(patented)                       |
|                                        | $\sim$                                                                               |
|                                        |                                                                                      |
| ~~~ 0                                  | Reamer<br>Awl with sewing eye                                                        |
| ANNA                                   | Corkscrew                                                                            |
|                                        | Phillips screwdriver                                                                 |
| 0                                      | Key ring                                                                             |
|                                        | Clip                                                                                 |
|                                        | Electrical wire insulation cutter                                                    |
|                                        | Metal file<br>Metal cutting saw                                                      |
| (~~~~~~~~~~~~~~~~~~~~~~~~~~~~~~~~~~~~~ | Wood saw                                                                             |
| T                                      | Needle nose pliers<br>Wire-cutter<br>Nut wrench                                      |
|                                        |                                                                                      |
| · · · ·                                | Gutting tool: blade with<br>hollowed cutting edge<br>and blunt point                 |
|                                        | MIKE HORN                                                                            |
| 2 61                                   | 50 mm screw bits:<br>Phillips (PH3) / Flat (6x45mm)<br>for 1/4" hex bit holder       |
| EXCL                                   |                                                                                      |
| EXCL                                   | Single hand opening serrated<br>blade with safety lock system<br>(patented)          |
|                                        | Cutting means and and                                                                |
| EXCL                                   | Cutting reamer and awl                                                               |
| EXCL                                   | ALINGHI                                                                              |
| EXCL                                   |                                                                                      |