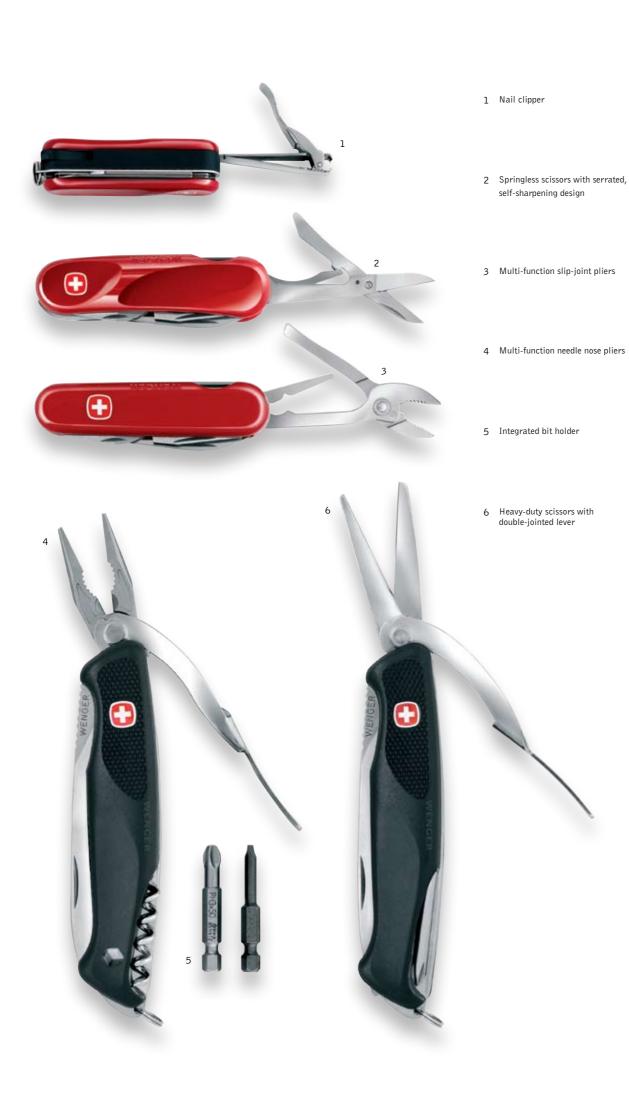

lacksquare

8 Ranger safety lock system

3

10 Screwdriver safety lock system

 $\bigcirc$ 

Evolution 81 16816 7 functions

Evolution 81 16815 7 functions

Evolution 81 16809 7 functions

Evolution 81 16969 Translucent 7 functions

**Evolution 81** 16808 Translucent 7 functions

LOCK EVOLUTION 85MM

Brushed Stainless Steel Nail Clip . 16830 6 Functions (No Toothpick, No Tweezerss)

Nail Clip AT 16972 Translucent 8 functions

Nail Clip AT 16971 Translucent 8 functions

Nail Clip AT 16973 8 functions

### **Brushed Stainless** Steel Nail Clip AT 16838 6 Functions

(No Toothpick, No Tweezers)

Wenger Ambassador, Ueli Steck is a world record holder in speed climbing.

un

TOIN

.

### **EvoGrip**<sup>™</sup>

The four major areas of contact are embedded with non-slip rubber increasing safety, performance and efficiency.

EVOGRIP

### Mike Horn Ranger

| EXCL | Single hand opening blade |
|------|---------------------------|
|      | Single hand opening       |

0)

MIKE HORN Explores Learn sact

his 3-year Pangaea Expedition.

EXCL

EXCL

HORN IZOMM MIKE

### **RangerGrip**<sup>®</sup>

The handle increases safety, performance and efficiency by embedding special non-slip rubber right where you need it most.

Every RangerGrip comes in a hinged metal box

Giant Knife 16999 85mm 141 functions

### **65**mm

| NAIL CLIP                                                               |
|-------------------------------------------------------------------------|
| Nail clipper<br>(exclusive)                                             |
|                                                                         |
| EXECUTIVE                                                               |
| Small blade                                                             |
| Nail file<br>Nail cleaner<br>Screwdriver for small<br>cross head screws |
| Serrated-edge scissors<br>and lever<br>(exclusive patent)               |
|                                                                         |
| Toothpick                                                               |
| Key ring                                                                |
| TOP EXECUTIVE                                                           |
| Reamer<br>Needle<br>Cuticle pen                                         |
| Medium screwdriver<br>Cap lifter<br>Wire bender                         |
| Small screwdriver                                                       |
| SPOT LIGHT                                                              |
| Diode light                                                             |
|                                                                         |

|       | Large blade                                                                                         |
|-------|-----------------------------------------------------------------------------------------------------|
| EXCL  | Large blade with<br>safety lock system (patented)                                                   |
|       | Special blade                                                                                       |
|       | Small blade                                                                                         |
|       | Junior round blade                                                                                  |
|       | Nail file<br>Nail cleaner<br>Screwdriver for<br>small cross head screws                             |
| EXCL  | Serrated-edge scissors<br>and lever<br>(exclusive patent)                                           |
| ANNYO | Corkscrew                                                                                           |
| 0     | Reamer                                                                                              |
|       | Toothpick                                                                                           |
|       | Tweezers                                                                                            |
| Ro-   | Can opener                                                                                          |
| EXCL  | Flat screwdriver<br>with safety lock system<br>Cap lifter<br>Wire bender                            |
| EXCL  | Combination tool:<br>Screwdriver with safety<br>lock system (exclusive)<br>Can opener<br>Cap lifter |
|       | Flat Phillips screwdriver                                                                           |
| EXCL  | Phillips screwdriver with safety<br>lock system (exclusive)                                         |
|       | Phillips screwdriver                                                                                |
|       | Wood Saw                                                                                            |
|       | Metal file<br>Metal cutting saw                                                                     |
|       | Magnifying glass<br>Precision screwdriver                                                           |

## **85mm**

| EXCL              | Slip-joint pliers (exclusive)<br>Wire crimper<br>Inside and outside wire cutters<br>Nut wrench                   |
|-------------------|------------------------------------------------------------------------------------------------------------------|
| EXCT              | Integrated swivelling compass<br>with sight line (exclusive)<br>Ruler cm + inch (exclusive)                      |
| EXCL              | All-purpose wrench<br>(exclusive)                                                                                |
| C Construction () | Fish scaler<br>Fish disgorger<br>Lineguide                                                                       |
| O                 | Key ring                                                                                                         |
| 60                | Blade for case opener                                                                                            |
|                   | Graduated tread depth gauge<br>(mm/inch) uses detachable<br>sliding bit holder                                   |
| O'L.              | Cigar cutter<br>(patented)                                                                                       |
| $\bigcirc \circ$  | Snap hook                                                                                                        |
|                   | Bit holder                                                                                                       |
|                   | Semi-round-nose pliers<br>Wire-cutter<br>Nut wrench                                                              |
|                   | Integrated holder:<br>Phillips screwdriver bit 0, 1, 2<br>Flat screwdriver bit<br>0.5x3.5, 0.6x4.0, 1.0x6.5      |
|                   | GOLFER                                                                                                           |
| <b>O</b>          | Green repair tool                                                                                                |
| $\sum$            | Shoe spike wrench                                                                                                |
|                   | Club face cleaner                                                                                                |
|                   | BIKER                                                                                                            |
|                   | 10mm detachable<br>hexagonal wrench<br>Screwdriver<br>Spoke key<br>(3.3mm and 3.5mm openings)<br>Extension lever |
|                   | Chain rivet setter<br>Detachable (5mm) curved<br>hexagonal male key                                              |
|                   |                                                                                                                  |

Single hand opening blade with safety lock system (patented)

Single hand opening serrated blade with safety lock system (patented)

EXCL

| EXCL                                   | Flat screwdriver with<br>safety lock system (exclusive)<br>Cap lifter<br>Wire bender |
|----------------------------------------|--------------------------------------------------------------------------------------|
| (Jos)                                  | Can opener                                                                           |
| EXCL                                   | Heavy-duty scissors<br>with double-jointed lever<br>(patented)                       |
|                                        | $\sim$                                                                               |
|                                        |                                                                                      |
| ~~~ 0                                  | Reamer<br>Awl with sewing eye                                                        |
| ANNA                                   | Corkscrew                                                                            |
|                                        | Phillips screwdriver                                                                 |
| 0                                      | Key ring                                                                             |
|                                        | Clip                                                                                 |
|                                        | Electrical wire insulation cutter                                                    |
|                                        | Metal file<br>Metal cutting saw                                                      |
| (~~~~~~~~~~~~~~~~~~~~~~~~~~~~~~~~~~~~~ | Wood saw                                                                             |
| T                                      | Needle nose pliers<br>Wire-cutter<br>Nut wrench                                      |
|                                        |                                                                                      |
| · · · ·                                | Gutting tool: blade with<br>hollowed cutting edge<br>and blunt point                 |
|                                        | MIKE HORN                                                                            |
| 2 61                                   | 50 mm screw bits:<br>Phillips (PH3) / Flat (6x45mm)<br>for 1/4" hex bit holder       |
| EXCL                                   |                                                                                      |
| EXCL                                   | Single hand opening serrated<br>blade with safety lock system<br>(patented)          |
|                                        | Cutting means and and                                                                |
| EXCL                                   | Cutting reamer and awl                                                               |
| EXCL                                   | ALINGHI                                                                              |
| EXCL                                   |                                                                                      |