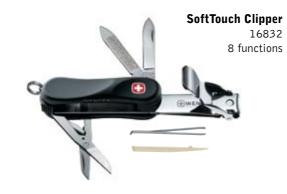

Evolution 81 16969 Translucent 7 functions

**Evolution 81** 16808 Translucent 7 functions

LOCK EVOLUTION 85MM

Brushed Stainless Steel Nail Clip . 16830 6 Functions (No Toothpick, No Tweezerss)

Nail Clip AT 16972 Translucent 8 functions