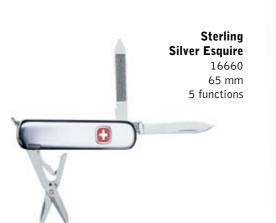

KE HORN Explores Learn sact

his 3-year Pangaea Expedition.

EXCL



EXCL

HORN IZOMM MIKE

17



### Alinghi Yachtsman

Wenger and Team Alinghi have again collaborated to create the next generation yachtsman's tool with rubberized handles and a built-in screwdriver bit adapter.

0 alınghı OFFICIAL SUPPLIER





EXCL

### Alinghi Yachtsman 16326 19 Functions







EXCL





50 mm screw bits: Phillips (PH3) / Flat (6x45mm) for 1/4" hex bit holder

**O**WENGER



## WENGER

Wenger Swiss Army knives were used at the grueling 2009 Wenger Patagonian Expedition Race.



### **RangerGrip**<sup>®</sup>

The handle increases safety, performance and efficiency by embedding special non-slip rubber right where you need it most.





Every RangerGrip comes in a hinged metal box



































Giant Knife 16999 85mm 141 functions



- Tools and functions P Toolbox with 14 numbered slots:
- 1 Pin-punch bit ø 1.2
- 2 Pin-punch bit ø 0.8
- 4 Reamer (for enlarging holes)
  7 Fine fork for spring bars tool
  8 Screwdriver blade ø 1.2
  9 Screwdriver blade ø 0.8

- 10 Round needle file
- **14** Phillips screwdriver bit Ø1.5 (3,5,6,11,12 and 13 reserve slots)
- ⇒ Ľ,

6.005.020.000

Screwdriver blade ø 1.0 / 1.5 / 2.0 Phillips screwdriver bit ø 2.0

| Heritage Knife<br>16995<br>4 functions