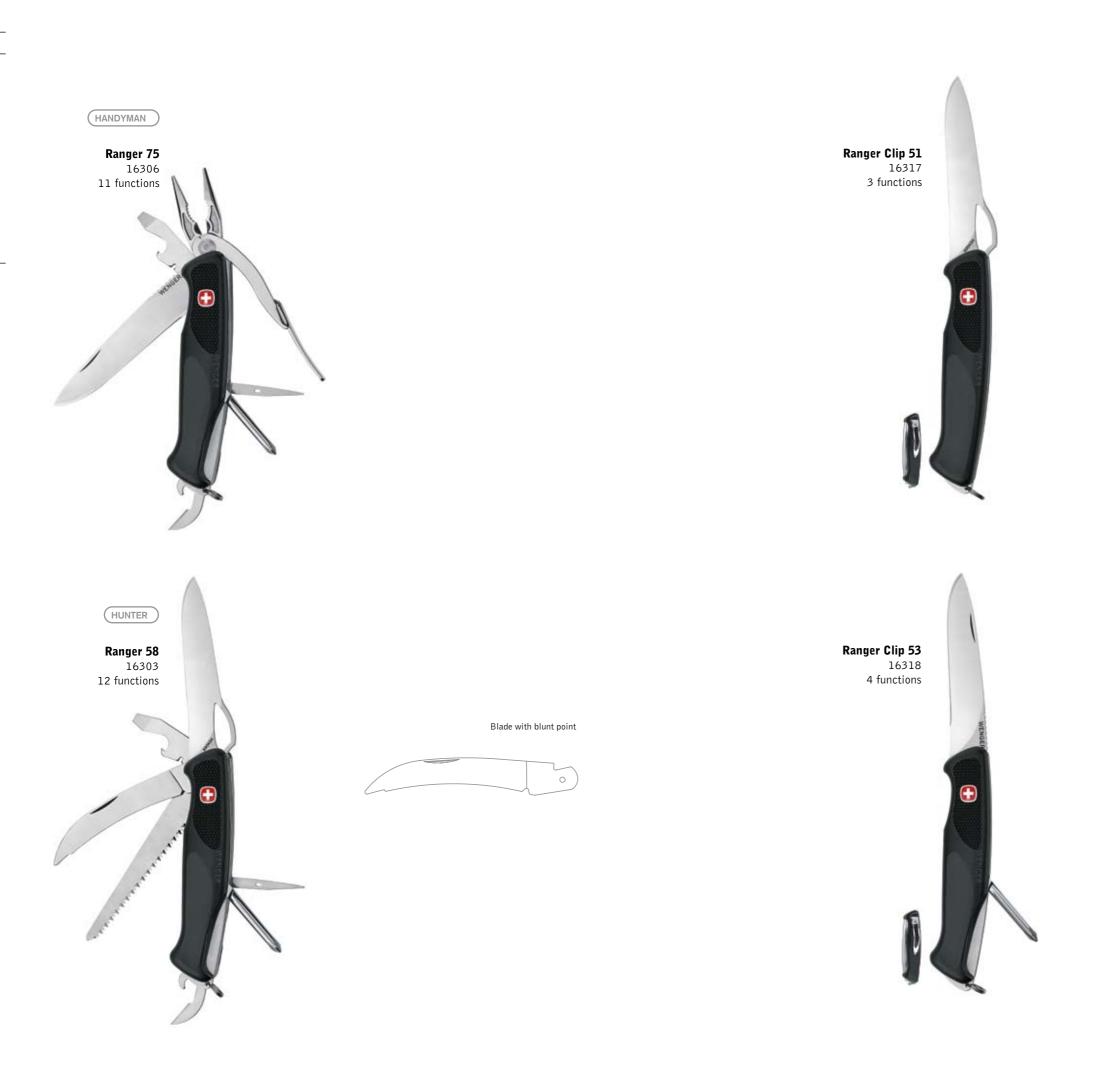

Single hand opening blade with safety lock system (patented)

Single hand opening serrated blade with safety lock system (patented)

EXCL

| EXCL                                   | Flat screwdriver with<br>safety lock system (exclusive)<br>Cap lifter<br>Wire bender |
|----------------------------------------|--------------------------------------------------------------------------------------|
| (Jos)                                  | Can opener                                                                           |
| EXCL                                   | Heavy-duty scissors<br>with double-jointed lever<br>(patented)                       |
|                                        | $\sim$                                                                               |
|                                        |                                                                                      |
| ~~~ 0                                  | Reamer<br>Awl with sewing eye                                                        |
| ANNA                                   | Corkscrew                                                                            |
|                                        | Phillips screwdriver                                                                 |
| 0                                      | Key ring                                                                             |
|                                        | Clip                                                                                 |
|                                        | Electrical wire insulation cutter                                                    |
|                                        | Metal file<br>Metal cutting saw                                                      |
| (~~~~~~~~~~~~~~~~~~~~~~~~~~~~~~~~~~~~~ | Wood saw                                                                             |
| T                                      | Needle nose pliers<br>Wire-cutter<br>Nut wrench                                      |
|                                        |                                                                                      |
| · · · ·                                | Gutting tool: blade with<br>hollowed cutting edge<br>and blunt point                 |
|                                        | MIKE HORN                                                                            |
| 2 61                                   | 50 mm screw bits:<br>Phillips (PH3) / Flat (6x45mm)<br>for 1/4" hex bit holder       |
| EXCL                                   |                                                                                      |
| EXCL                                   | Single hand opening serrated<br>blade with safety lock system<br>(patented)          |
|                                        | Cutting means and and                                                                |
| EXCL                                   | Cutting reamer and awl                                                               |
| EXCL                                   | ALINGHI                                                                              |
| EXCL                                   |                                                                                      |