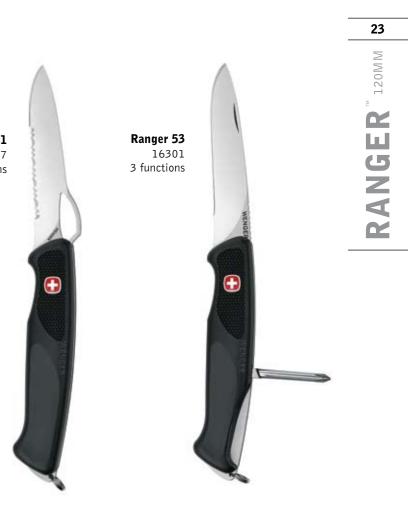

### Mike Horn Ranger

| EXCL | Single hand opening blade |
|------|---------------------------|
|      | Single hand opening       |

0)

MIKE HORN Explores Learn sact

his 3-year Pangaea Expedition.

EXCL

EXCL

HORN IZOMM MIKE