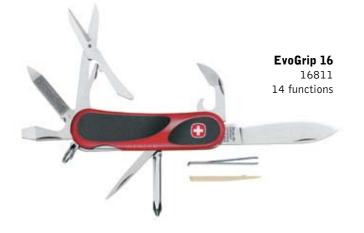

### **EvoGrip**<sup>™</sup>

The four major areas of contact are embedded with non-slip rubber increasing safety, performance and efficiency.

EVOGRIP