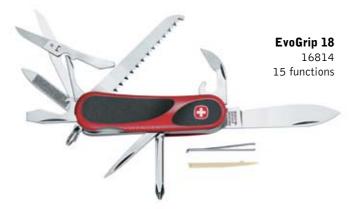

### **EvoGrip**<sup>™</sup>

The four major areas of contact are embedded with non-slip rubber increasing safety, performance and efficiency.

EVOGRIP