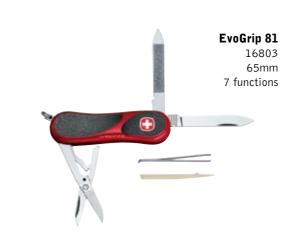

### **EvoGrip**<sup>™</sup>

The four major areas of contact are embedded with non-slip rubber increasing safety, performance and efficiency.

EVOGRIP