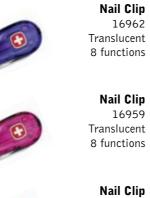

Evolution 81 16969 Translucent 7 functions

**Evolution 81** 16808 Translucent 7 functions

LOCK EVOLUTION 85MM

Brushed Stainless Steel Nail Clip . 16830 6 Functions (No Toothpick, No Tweezerss)

Nail Clip AT 16972 Translucent 8 functions

Nail Clip AT 16971 Translucent 8 functions

Nail Clip AT 16973 8 functions