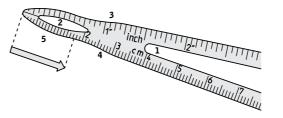

## **85mm**

| EXCL              | Slip-joint pliers (exclusive)<br>Wire crimper<br>Inside and outside wire cutters<br>Nut wrench                   |
|-------------------|------------------------------------------------------------------------------------------------------------------|
| EXCT              | Integrated swivelling compass<br>with sight line (exclusive)<br>Ruler cm + inch (exclusive)                      |
| EXCL              | All-purpose wrench<br>(exclusive)                                                                                |
| C Construction () | Fish scaler<br>Fish disgorger<br>Lineguide                                                                       |
| O                 | Key ring                                                                                                         |
| 60                | Blade for case opener                                                                                            |
|                   | Graduated tread depth gauge<br>(mm/inch) uses detachable<br>sliding bit holder                                   |
| O'L.              | Cigar cutter<br>(patented)                                                                                       |
| $\bigcirc \circ$  | Snap hook                                                                                                        |
|                   | Bit holder                                                                                                       |
|                   | Semi-round-nose pliers<br>Wire-cutter<br>Nut wrench                                                              |
|                   | Integrated holder:<br>Phillips screwdriver bit 0, 1, 2<br>Flat screwdriver bit<br>0.5x3.5, 0.6x4.0, 1.0x6.5      |
|                   | GOLFER                                                                                                           |
| <b>O</b>          | Green repair tool                                                                                                |
| $\sum$            | Shoe spike wrench                                                                                                |
|                   | Club face cleaner                                                                                                |
|                   | BIKER                                                                                                            |
|                   | 10mm detachable<br>hexagonal wrench<br>Screwdriver<br>Spoke key<br>(3.3mm and 3.5mm openings)<br>Extension lever |
|                   | Chain rivet setter<br>Detachable (5mm) curved<br>hexagonal male key                                              |
|                   |                                                                                                                  |