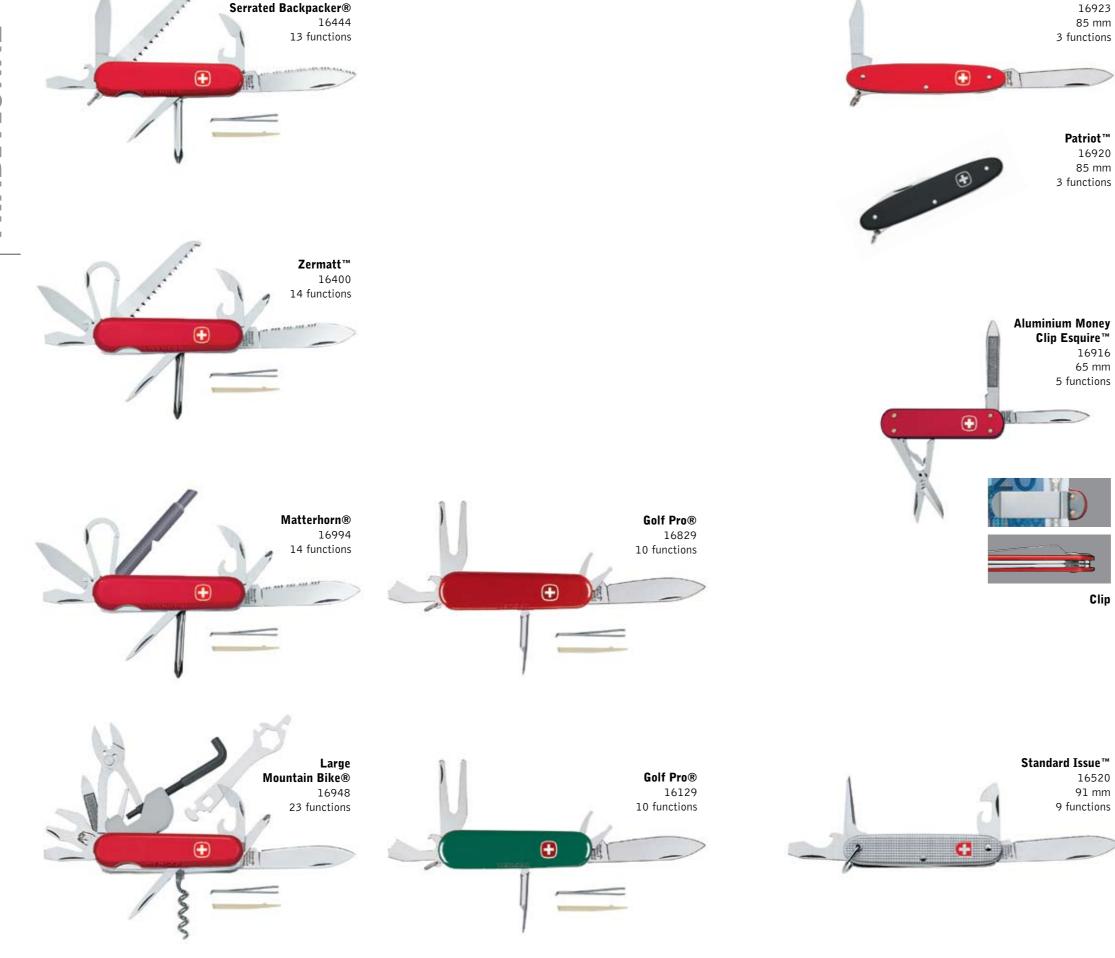

### TABLE OF CONTENTS

| Exclusive features    | 2  |
|-----------------------|----|
| Evolution             | 4  |
| Evolution – Lock      | 8  |
| Evolution – Nail Clip | 10 |
| EvoGrip               | 12 |
| Mike Horn             | 16 |
| Alinghi               | 18 |
| RangerGrip            | 20 |
| Ranger                | 23 |
| Ranger – Ranger Clip  | 27 |
| Elite                 | 28 |
| Traditional           | 30 |
| Tools / Functions     | 38 |