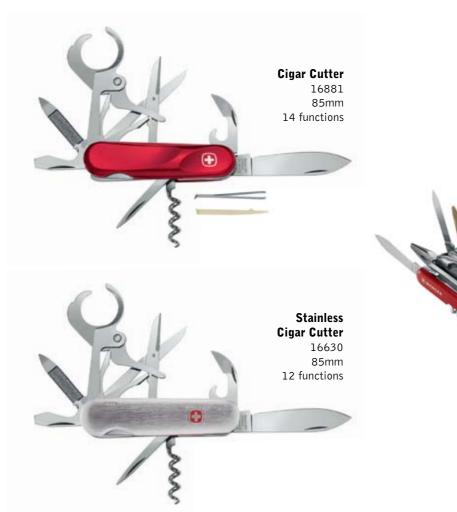

## **85mm**

| EXCL              | Slip-joint pliers (exclusive)<br>Wire crimper<br>Inside and outside wire cutters<br>Nut wrench                   |
|-------------------|------------------------------------------------------------------------------------------------------------------|
| EXCT              | Integrated swivelling compass<br>with sight line (exclusive)<br>Ruler cm + inch (exclusive)                      |
| EXCL              | All-purpose wrench<br>(exclusive)                                                                                |
| C Construction () | Fish scaler<br>Fish disgorger<br>Lineguide                                                                       |
| O                 | Key ring                                                                                                         |
| 60                | Blade for case opener                                                                                            |
|                   | Graduated tread depth gauge<br>(mm/inch) uses detachable<br>sliding bit holder                                   |
| O'L.              | Cigar cutter<br>(patented)                                                                                       |
| $\bigcirc \circ$  | Snap hook                                                                                                        |
|                   | Bit holder                                                                                                       |
|                   | Semi-round-nose pliers<br>Wire-cutter<br>Nut wrench                                                              |
|                   | Integrated holder:<br>Phillips screwdriver bit 0, 1, 2<br>Flat screwdriver bit<br>0.5x3.5, 0.6x4.0, 1.0x6.5      |
|                   | GOLFER                                                                                                           |
| <b>O</b>          | Green repair tool                                                                                                |
| $\sum$            | Shoe spike wrench                                                                                                |
|                   | Club face cleaner                                                                                                |
|                   | BIKER                                                                                                            |
|                   | 10mm detachable<br>hexagonal wrench<br>Screwdriver<br>Spoke key<br>(3.3mm and 3.5mm openings)<br>Extension lever |
|                   | Chain rivet setter<br>Detachable (5mm) curved<br>hexagonal male key                                              |
|                   |                                                                                                                  |